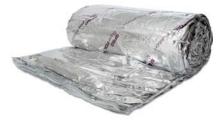

## **Boulder Developments Superfoil SF60**

#### Description

This is an assessment of Superfoil SF60, a multifoil type insulation product with a reflective vapour control layer for use in roofs and walls. It can be used as an insulation layer in timber framed and masonry walls and as an underlayer in pitched roofs and flat roofs. In both cases battens are incorporated to maintain an unventilated air gap on both sides of the product. Supplementary insulation layers are usually incorporated to meet U Value targets in the building regulations.